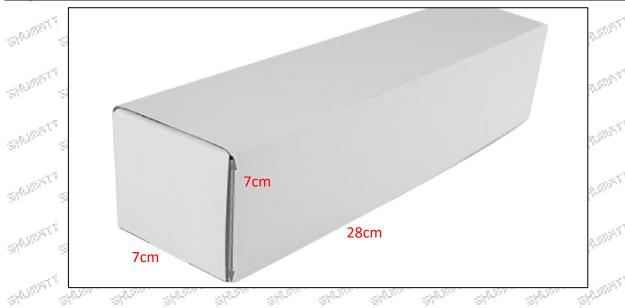

sembly, O-ring, gasket, nozzle protective cover, fuel injector house protective cover, solenoid valve protective cover, VCI anti-rust bag, and air bubble bag to avoid personal injury.

 O-ring and gasket are disposable installation accessories, and need to be replaced for re-installation.

▲ The nozzle protective cover, the injector house protective cover, and the solenoid valve protective cover are recyclable accessories that can be reused.

▲ VCI anti-rust bags and bubble bags are non-degradable materials, please dispose of them properly after using.

▲ The injector and the installation parts should be coated with appropriate sealing oil during installation.

#### (2) Injector Box Size

Mob/WhatsApp: +86 13410541523 Tel: +8675523215133 Email: ruby@shumatt.com Website: www.shumatt.com





| No. | Name         | Injector Package Size (cm) |  |  |  |  |  |  |
|-----|--------------|----------------------------|--|--|--|--|--|--|
|     | Injector Box | 28*7*7.50                  |  |  |  |  |  |  |

#### 1.9.0445120138 Injector's Testing Standard and Certificate

We can provide the factory quality inspection test report of each injector to ensure that each injector delivered meets the engine performance indicators.



#### 1.10.0445120138 Injector's Warranty Instructions

#### (1) . Product Warranty Conditions and Instructions

It is necessary to provide pictures, videos, or test reports detected by the injector inspection equipment when the injector is abnormal during use as evidence to feed back to the salesman.

Abnormal conditions are properly explained such as: 1.Smoke,