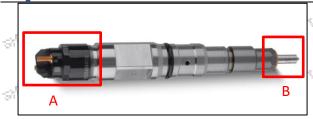

ine maintenance manual.

Injector failure caused by not complying with the intake system fit clearance and exhaust system fit clearance requirements specified in the vehicle engine maintenance manual.

Failure to replace the consumable parts and the fitting clearance of the oil inlet system pipeline and the fuel injector connection in accordance with the fuel intake system specified in the vehicle engine maintenance manual.

#### 1.11.0445120138 Injector's Manufacturer

Injector's manufacturer: Shenzhen Shumatt Technology Co., Ltd

#### 2.0445120138 Injector Technical Support

order Ch

#### 2.1.0445120138 Injector's Part Number Location

1) E.g.: The injector part number see as follows

Mob/WhatsApp: +86 13410541523 Tel: +8675523215133

Email: ruby@shumatt.com Website: www.shumatt.com





| No.                                    | Name                                       |
|----------------------------------------|--------------------------------------------|
| ************************************** | brand, logo, part number,<br>series number |
| B                                      | nozzle part number                         |

#### 2.2.0445120138 Injector's Application Scenarios

Common rail system is an oil supply method refers to the diesel oil from the fuel tank sucked out by the gear pump through the oil-water separator and the gear pump to diesel fine filter, high-pressure pump, common rail pipe, and fuel injector, all together with the closed-loop fuel supply system composed of sensors and ECU that completely separates the generation of injection pressure an